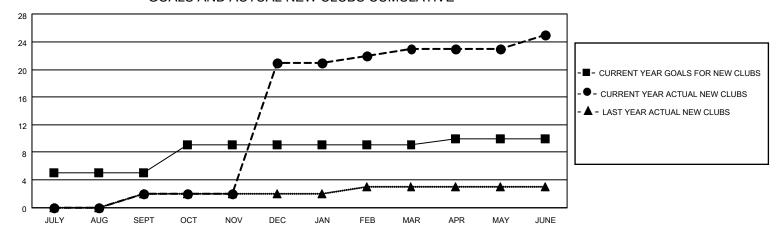

## MONTHLY MEMBERSHIP PROGRESS REPORT

LOCATION INDIA District 321A3 Results as of: 6/30/2021

| Clubs         |               |             |               | Members               |                         |                         |                                                    |  |
|---------------|---------------|-------------|---------------|-----------------------|-------------------------|-------------------------|----------------------------------------------------|--|
|               | RESULTS FOR   | R 2020-2021 |               | RESULTS FOR 2020-2021 |                         |                         |                                                    |  |
| QUARTER       | NEW CLUB GOAL | NEW CLUBS   | DROPPED CLUBS | QUARTER MEM           | IBER GROWTH NET<br>GOAL | MEMBER GROWTH<br>ACTUAL | DROPPED<br>MEMBERS ACTUAL<br>(including transfers) |  |
| JULY/AUG/SEPT | 5             | 2           | 0             | JULY/AUG/SEPT         | 55                      | 72                      | 47                                                 |  |
| OCT/NOV/DEC   | 4             | 19          | 0             | OCT/NOV/DEC           | 65                      | 500                     | 74                                                 |  |
| JAN/FEB/MAR   | 0             | 2           | 11            | JAN/FEB/MAR           | 50                      | 83                      | 200                                                |  |
| APR/MAY/JUNE  | 1             | 2           | 0             | APR/MAY/JUNE          | 60                      | 94                      | 271                                                |  |

## GOALS AND ACTUAL NEW CLUBS CUMULATIVE