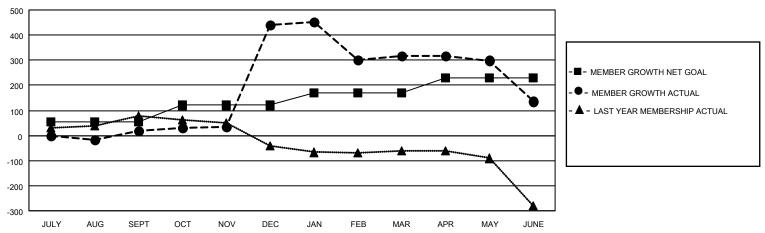

## MONTHLY MEMBERSHIP PROGRESS REPORT

LOCATION INDIA District 321A3 Results as of: 6/30/2021

| Clubs         |               |             |               | Members               |                         |                         |                                                    |  |
|---------------|---------------|-------------|---------------|-----------------------|-------------------------|-------------------------|----------------------------------------------------|--|
|               | RESULTS FOR   | R 2020-2021 |               | RESULTS FOR 2020-2021 |                         |                         |                                                    |  |
| QUARTER       | NEW CLUB GOAL | NEW CLUBS   | DROPPED CLUBS | QUARTER MEM           | IBER GROWTH NET<br>GOAL | MEMBER GROWTH<br>ACTUAL | DROPPED<br>MEMBERS ACTUAL<br>(including transfers) |  |
| JULY/AUG/SEPT | 5             | 2           | 0             | JULY/AUG/SEPT         | 55                      | 72                      | 47                                                 |  |
| OCT/NOV/DEC   | 4             | 19          | 0             | OCT/NOV/DEC           | 65                      | 500                     | 74                                                 |  |
| JAN/FEB/MAR   | 0             | 2           | 11            | JAN/FEB/MAR           | 50                      | 83                      | 200                                                |  |
| APR/MAY/JUNE  | 1             | 2           | 0             | APR/MAY/JUNE          | 60                      | 94                      | 271                                                |  |

## GOALS AND ACTUAL MEMBERS CUMULATIVE

| DROPPED CLUBS: 11 |     | 65 CLUBS OF 118 ADDED 1 OR MORE<br>NEW MEMBERS | GENDER DISTRIBUTION  MALE 1,607 (79.48%)  FEMALE 415 (20.52%) |               |     |
|-------------------|-----|------------------------------------------------|---------------------------------------------------------------|---------------|-----|
| DROPPED MEMBERS   |     |                                                | I LIVIALL                                                     | 413 (20.3270) |     |
| DECEASED          | 20  | CLICK HERE FOR CUMULATIVE                      | TOTAL FAMILY UNIT MEMBERS                                     |               | 803 |
| CLUB CANCELLED    | 168 | MEMBERSHIP DATA                                |                                                               | 0.000         | 442 |
| OTHER 404         |     |                                                | FAMILY MEMBERS PAYING HALF DUES                               |               | 442 |
| TOTAL             | 592 |                                                |                                                               |               |     |